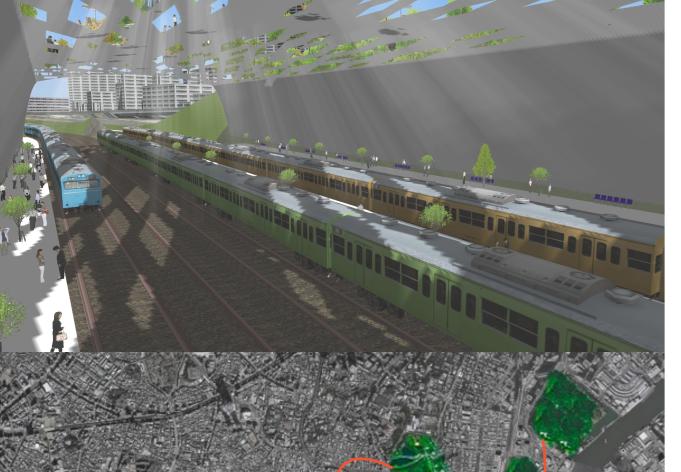

## Breathing Station

Curved surface figured station structure will allow wind freely come out of the station's inside without any obstacles of wall.

In this station we have installed movable type of glass windows in the platform roof. The windows will be adjustable when to control wind volumes during different seasons. At the moment of the train arrivals gathered inside wind in the platform will come out through the windows. Oppositely, when the train departures the station, wind will be come into the platform through the windows. This air revolution function which rotates every train arrivals and departures, it expresses our important key of the concept which named "Breathing station".

In this time the project's surrounding area had

a very small green space almost looks like short green lines. By our concept of "Breathing station" we create new green spots which will change the green lines into green surface. New way of birds is formed by green area thus began to spread