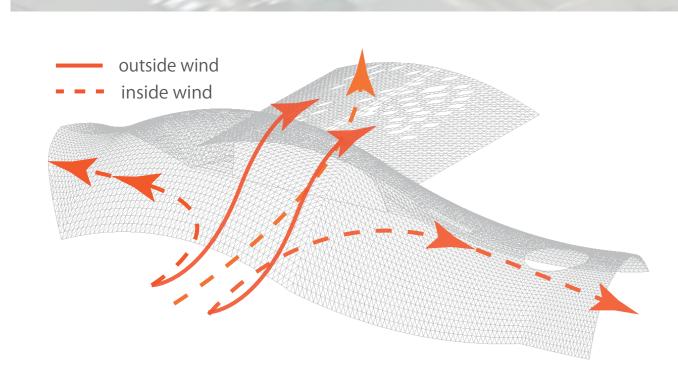

## ◆Wind path

This time one big point of the project area is that

steady wind blows 50m above the ground of main area. So by keeping the height of the station inside 50m, we can sew up the wind road.

## Breathing Station

Curved surface figured station structure will allow wind freely come out of the station's inside without any obstacles of wall.

In this station we have installed movable type of glass windows in the platform roof. The windows will be adjustable when to control wind volumes during different seasons. At the moment of the train arrivals gathered inside wind in the platform will come out through the windows. Oppositely, when the train departures the station, wind will be come into the platform through the windows. This air revolution function which rotates every train arrivals and departures, it expresses our important key of the concept which named "Breathing station".