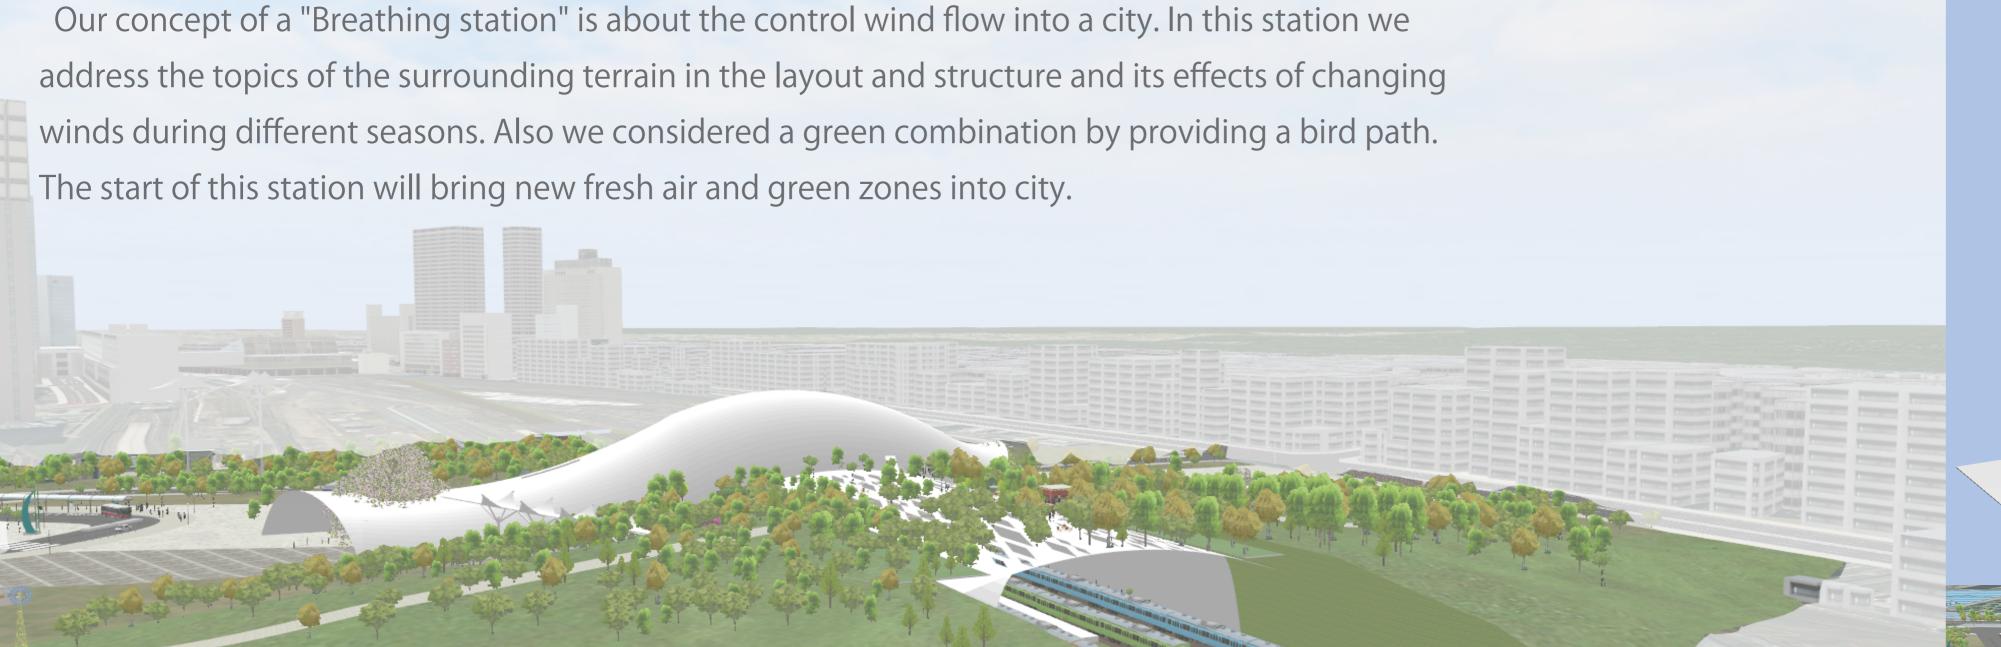

## Breathing Station

Curved surface figured station structure will allow wind freely come out of the station's inside without any obstacles of wall.

In this station we have installed movable type of glass windows in the platform roof. The windows will be adjustable when to control wind volumes during different seasons. At the moment of the train arrivals gathered inside wind in the platform will come out through the windows. Oppositely, when the train departures the station, wind will be come into the platform through the windows. This air revolution function which rotates every train arrivals and departures, it expresses our important key of the concept which named "Breathing station".

In this time the project's surrounding area had

a very small green space almost looks like short green lines. By our concept of "Breathing station" we create new green spots which will change the green lines into green surface. New way of birds is formed by green area thus began to spread