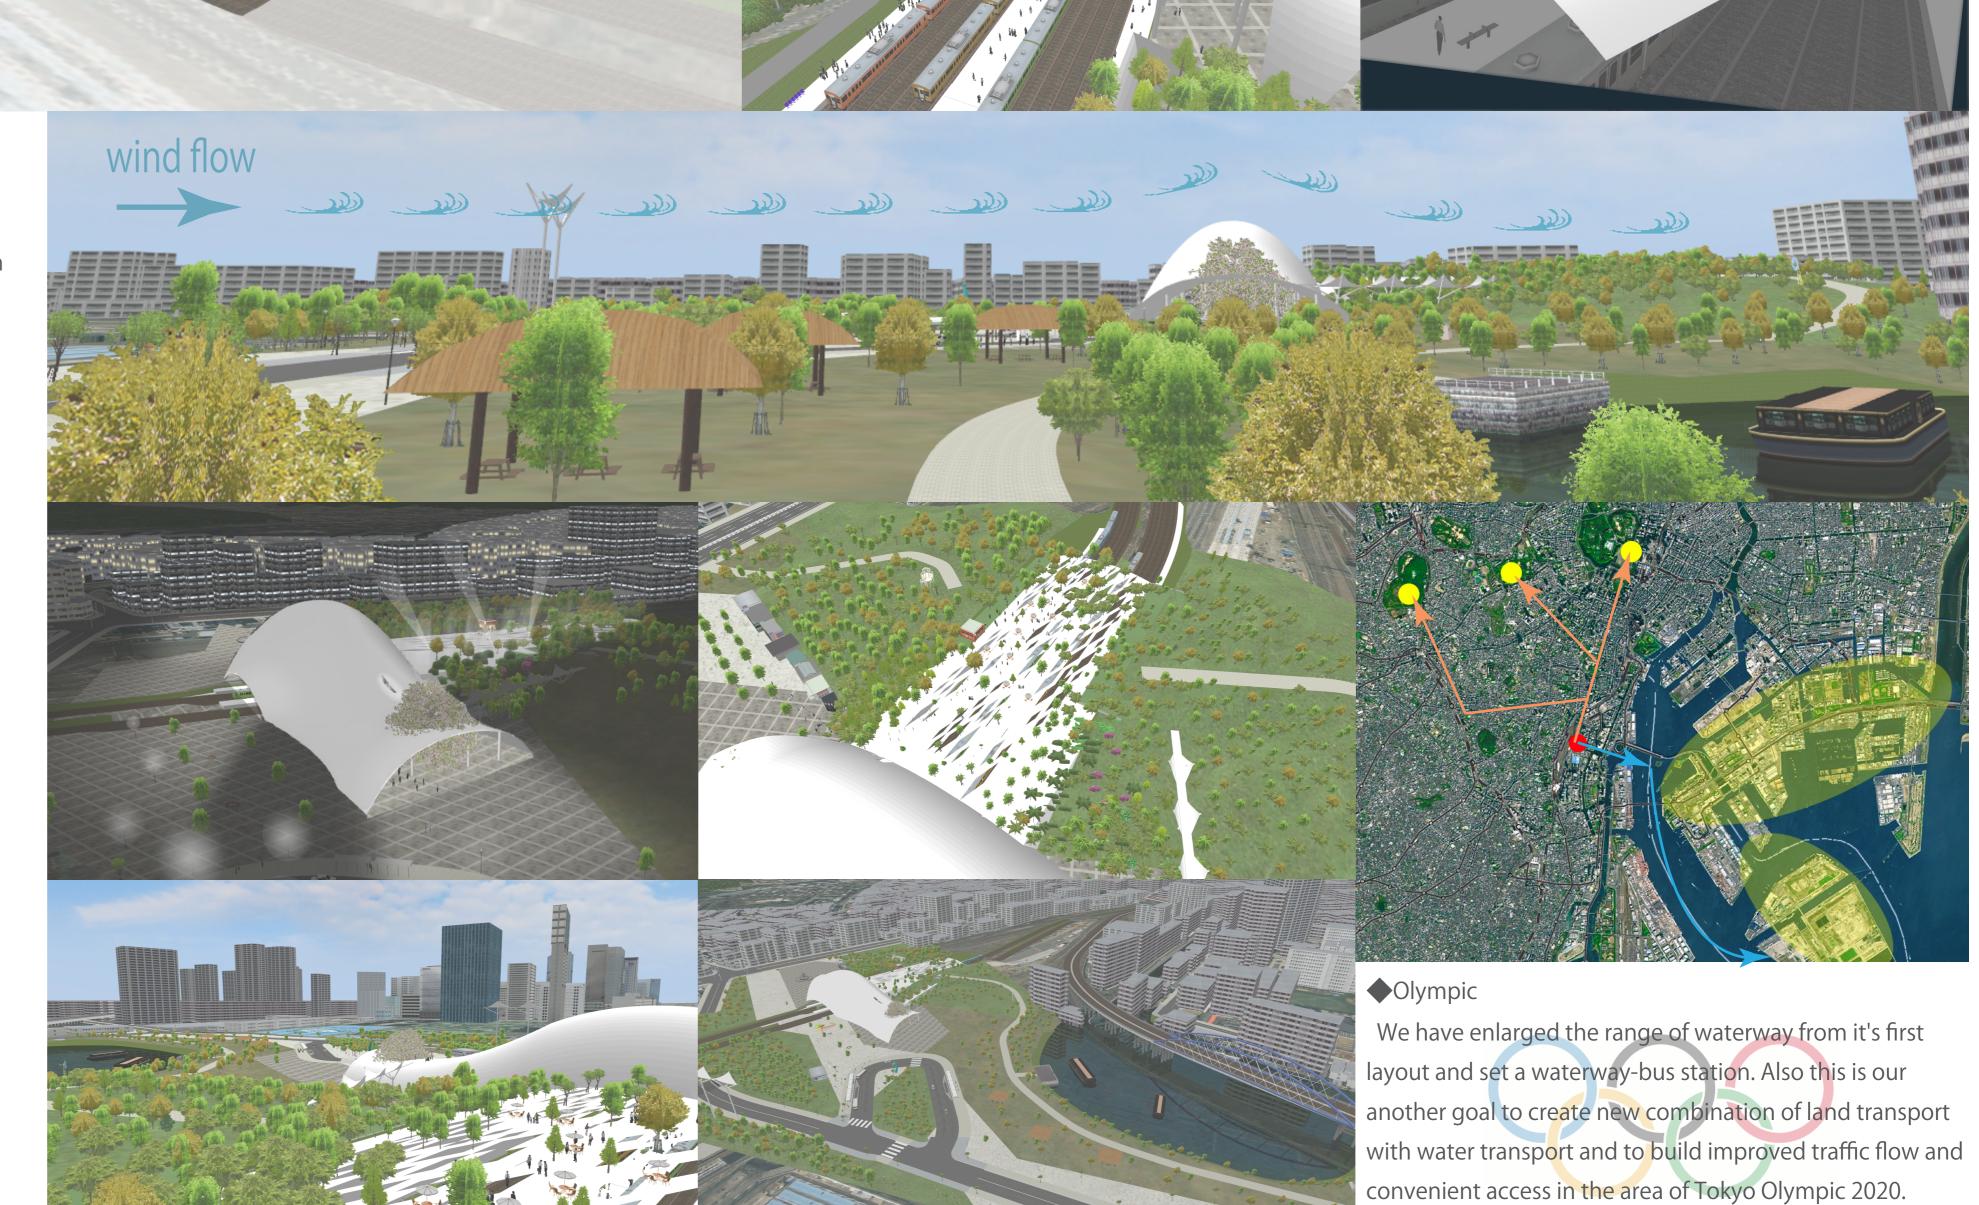

## ◆Wind path

This time one big point of the project area is that

steady wind blows 50m above the ground of main area. So by keeping the height of the station inside 50m, we can sew up the wind road.

## ◆KOMOREBI

On the top of the station building we have designed an open and green space where people can take a rest. Also we have installed windows in the roof so that natural lights will come into the station' s platform. Plus, we can save energy.

In this time the project's surrounding area had

a very small green space almost looks like short green lines. By our concept of "Breathing station" we create new green spots which will change the green lines into green surface. New way of birds is formed by green area thus began to spread