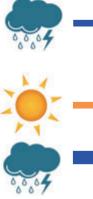

On sunny days

Two-thirds of the electricity required in the whole town will be generated by solar panels.

• On rainy days

One-third of the electricity required in the whole town will be generated by rainwater generation of the lake.