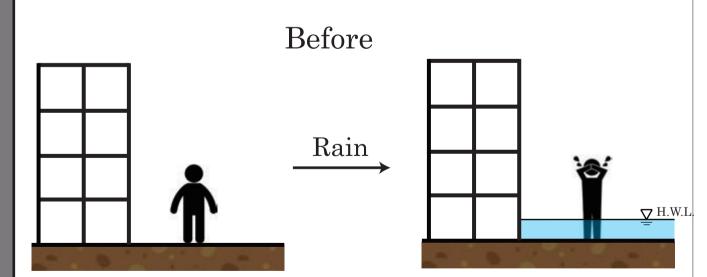

Submersion Measure

When roads are flooded, high water level reach to people's knee. People's life will stagnate.

We raise ground level abobe surface of reservoir lake, so rising of high water level is not problem.