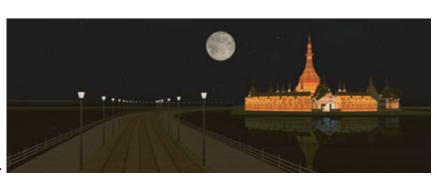

#### Night View Spot

Good timing for instagrammable pictures is not only daytime. At night, for example combination of illuminated Pagoda and the moon is very beautiful. As noted above, beautiful pictures attract tourists.