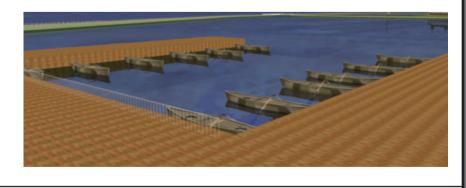

## Boat Landing

Boat is one of the method of sightseeing. We establish boat landing in flont of station. So people are able to do excursion. And there is boat-stop around the park, it enable to move at boats to Pagoda.