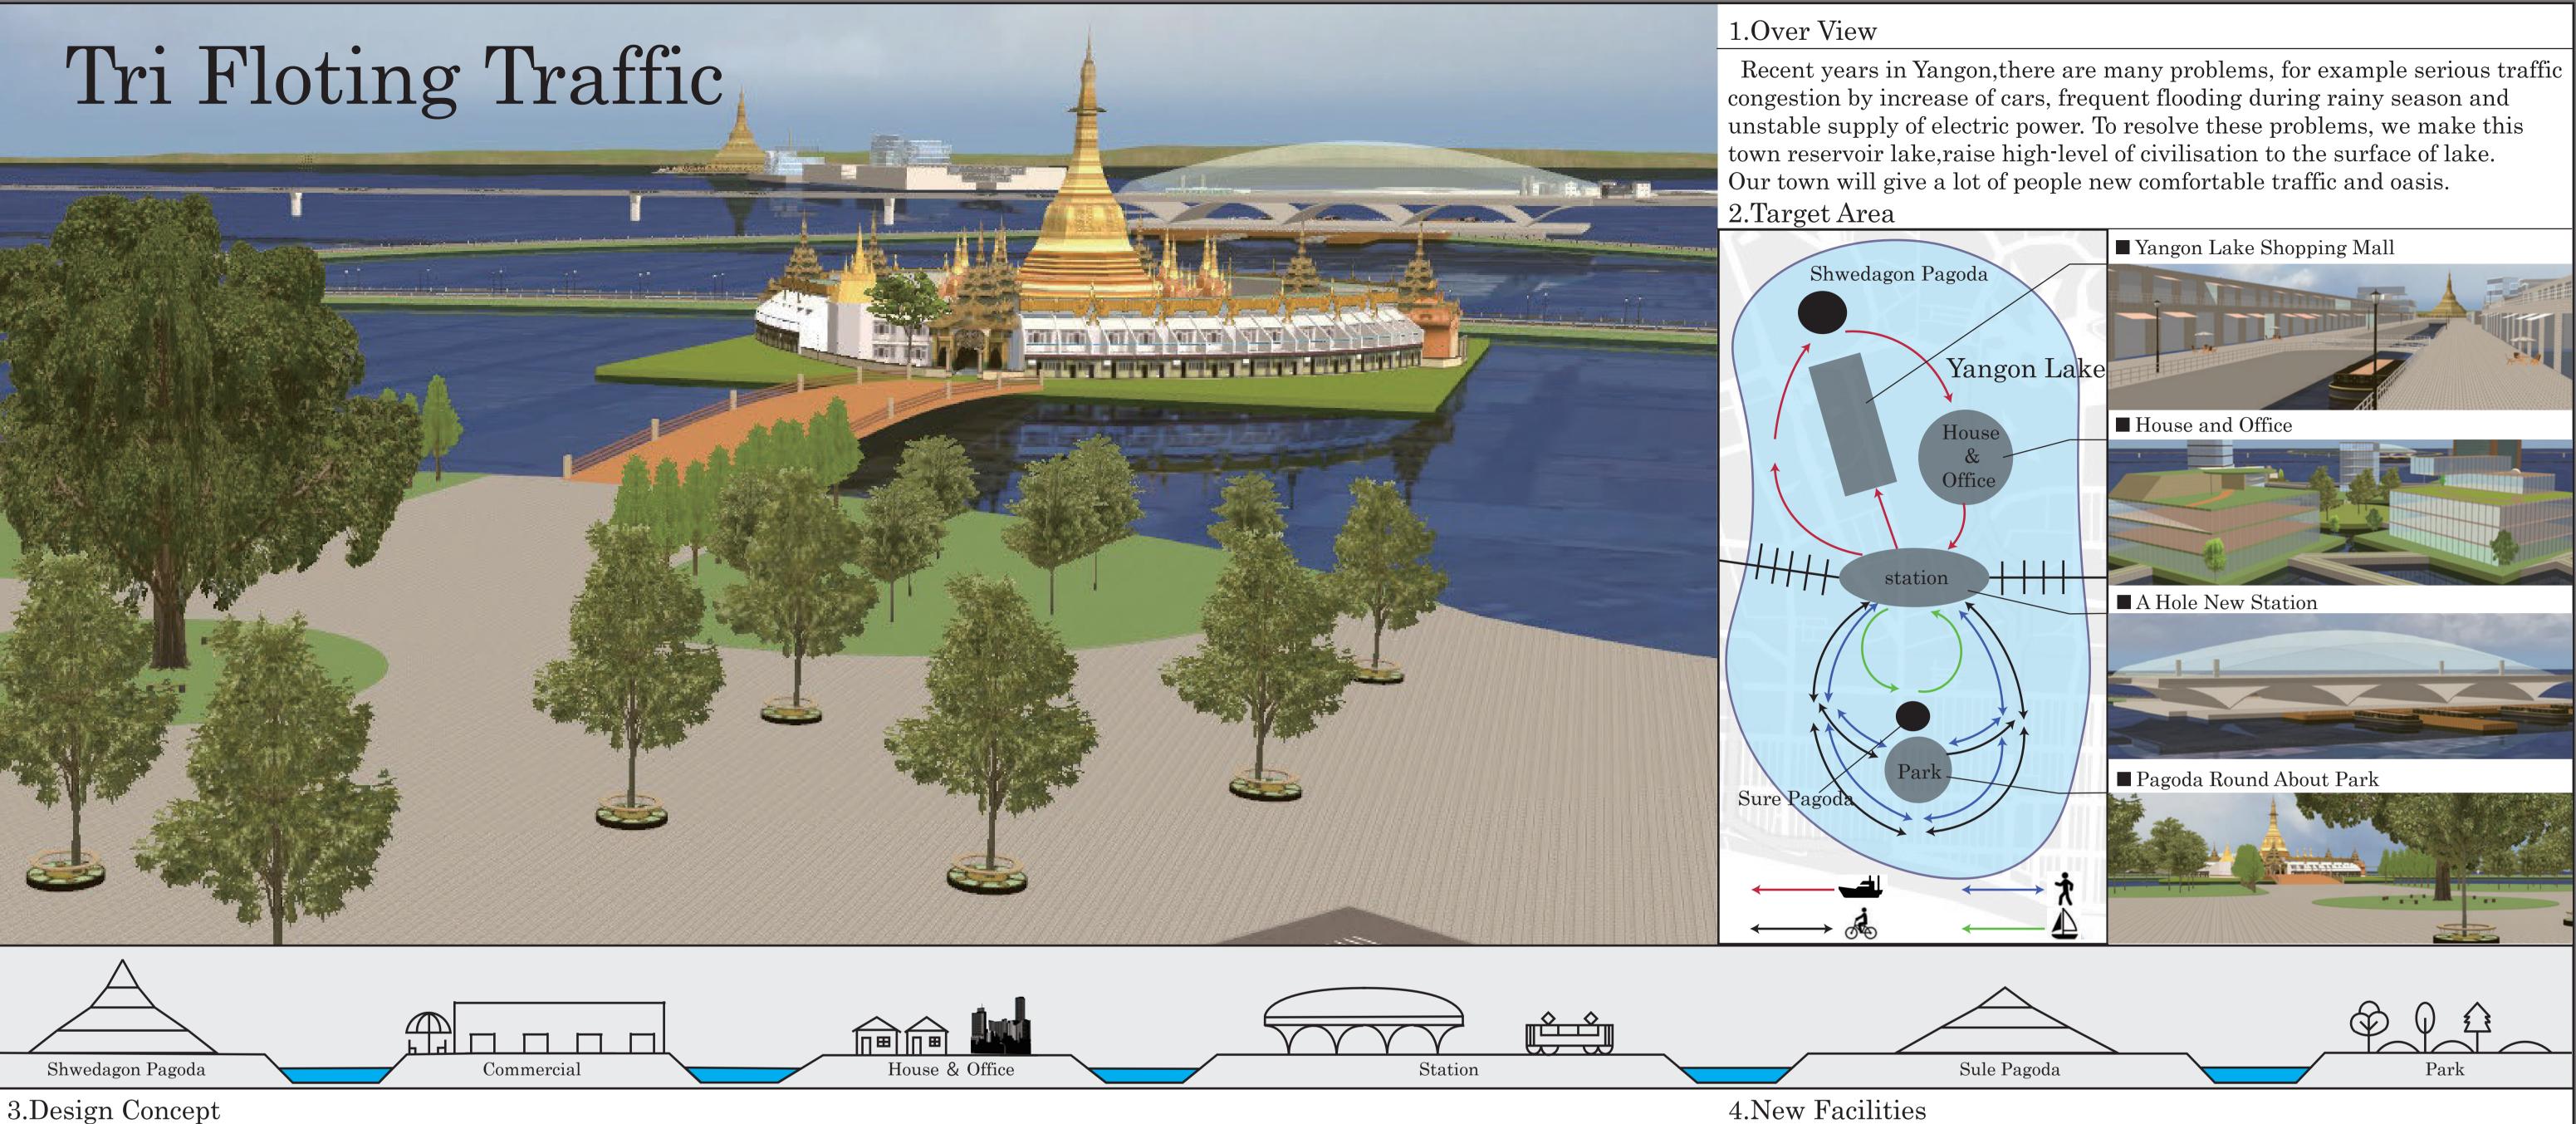

Submersion Measure

When roads are flooded, high water level reach to people's knee. People's life will stagnate.

We raise ground level abobe surface of reservoir lake, so rising of high water level is not problem.