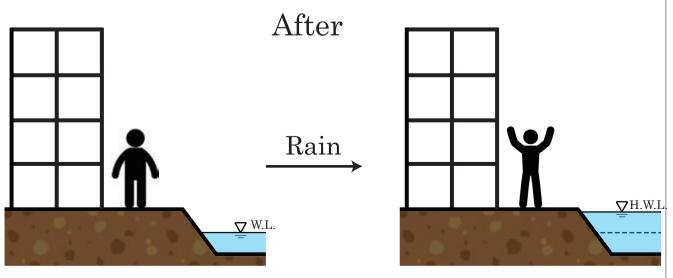

## The supply of electricity

Average electric power consumption per household is about 13.5 kwh. One solar panel (1.25m<sup>2</sup>) generates 2.50kwh/d. We use 10000m<sup>2</sup> space for electric generation. So this amount of power will cover the power cost of 1480 households.

On sunny days

Two-thirds of the electricity required in the whole town will be generated by solar panels.

• On rainy days

One-third of the electricity required in the whole town will be generated by rainwater generation of the lake.