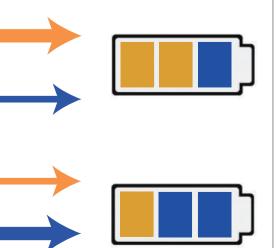

## The supply of electricity

Average electric power consumption per household is about 13.5 kwh. One solar panel (1.25m<sup>2</sup>) generates 2.50kwh/d. We use 10000m<sup>2</sup> space for electric generation. So this amount of power will cover the power cost of 1480 households.

On sunny days

Two-thirds of the electricity required in the whole town will be generated by solar panels.

• On rainy days

One-third of the electricity required in the whole town will be generated by rainwater generation of the lake.