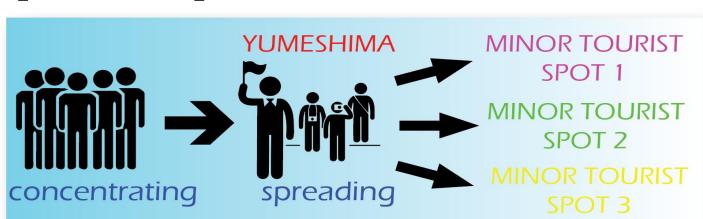

## Planning Concept.

Approximately 28 million of visitors are expected to visit this Osaka World Expo 2025 including 3 million people from overseas. As to take the chance, Discover Japan is wellplanned to be a promotion medium of unremarkable prefectures which have great tourism potentials (minor tourism spot) for foreigners; Yamaguchi, Aomori, Fukuoka, Yamagata and Kanazawa. These five prefectures' names will be five pit-stops of jet Beside 🛴 🛦 Discover Japan. concentrating on the entertainment and technology, green recreation areas and safe pedestrian spaces also have been focused on.

## Discover Japan Entertainment

Discover Japan would be the main entertainment, featuring two ways educational enjoyment between real and virtual world and will be a combination of AR/MR technologies, moderate-speed jet coaster and minor tourism spots' amusement. For instance, visitor can experience Japanese tea ceremony virtually at Kanazawa's pit stop and directly can experience it at provided Tea House in Japanese Traditional section. 10 passengers capacity of a jet coaster is set up for a track between two pit-stops and visitors can experience the enjoyment along the riding and at the pit-stop as well.