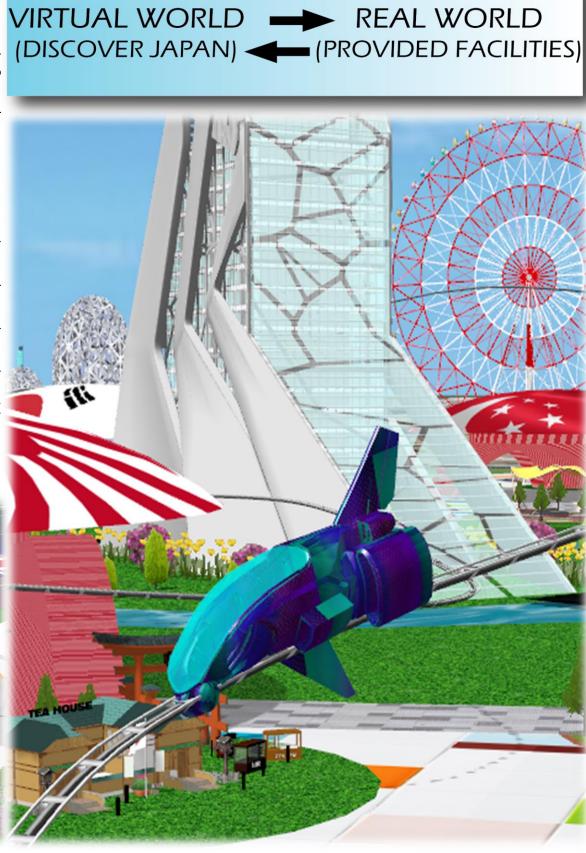

## Discover Japan Entertainment

Discover Japan would be the main entertainment, featuring two ways educational enjoyment between real and virtual world and will be a combination of AR/MR technologies, moderate-speed jet coaster and minor tourism spots' amusement. For instance, visitor can experience Japanese tea ceremony virtually at Kanazawa's pit stop and directly can experience it at provided Tea House in Japanese Traditional section. 10 passengers capacity of a jet coaster is set up for a track between two pit-stops and visitors can experience the enjoyment along the riding and at the pit-stop as well.