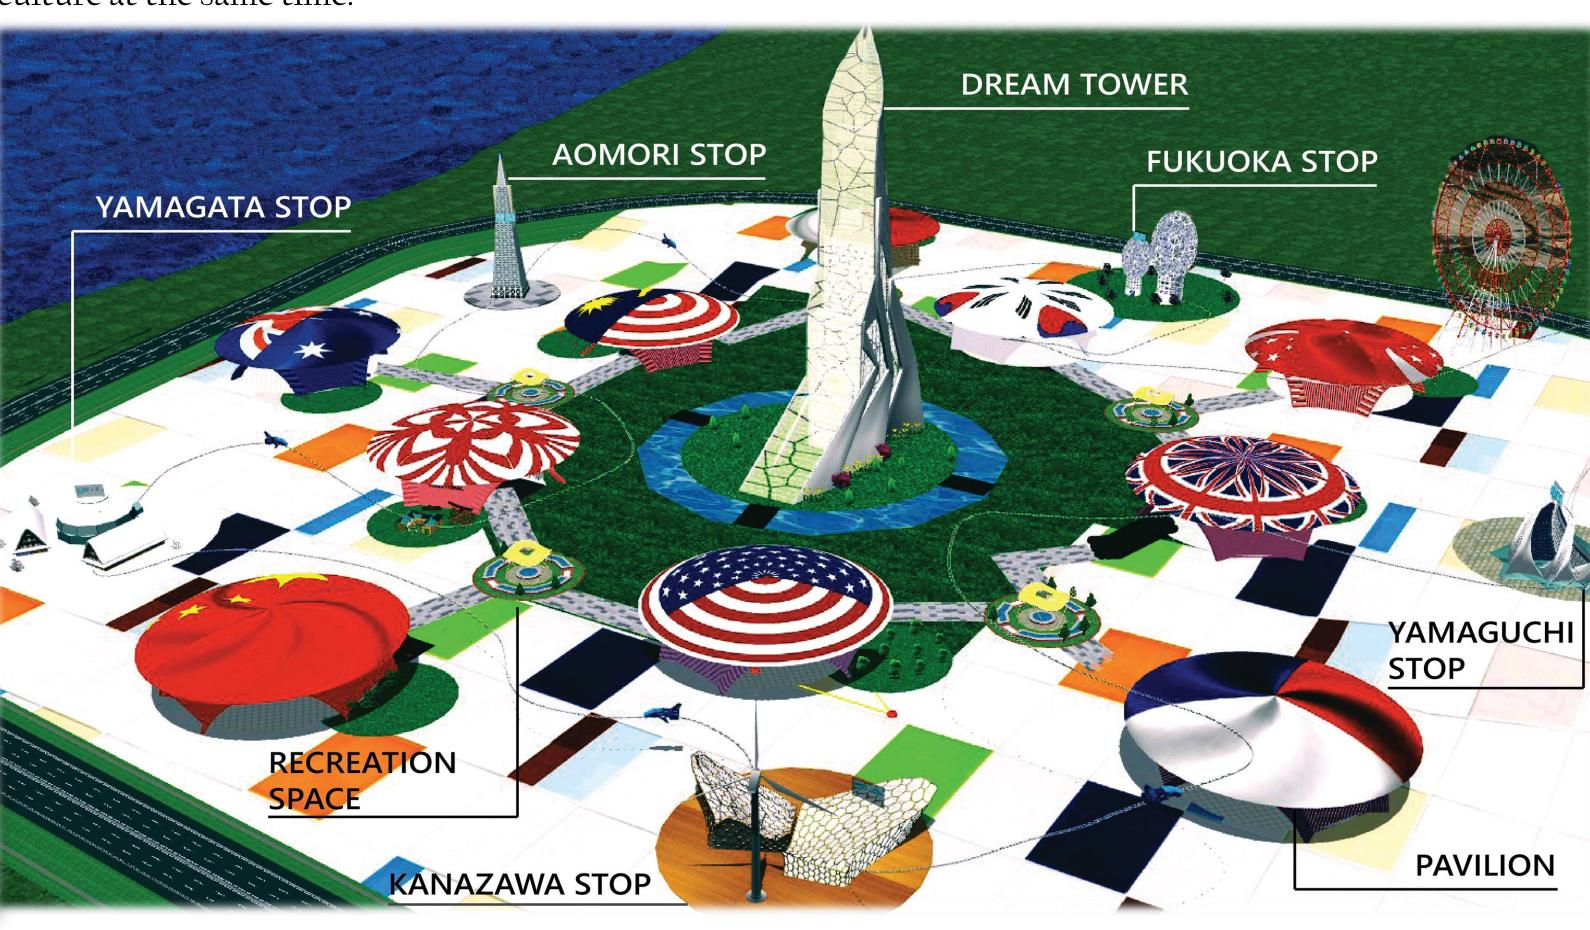

## Planning Concept.

Approximately 28 million of visitors are expected to visit this Osaka World Expo 2025 including 3 million people from overseas. As to take the chance, Discover Japan is wellplanned to be a promotion medium of unremarkable prefectures which have great tourism potentials (minor tourism spot) for foreigners; Yamaguchi, Aomori, Fukuoka, Yamagata and Kanazawa. These five prefectures' names will be five pit-stops of jet Beside 🛴 🛦 Discover Japan. concentrating on the entertainment and technology, green recreation areas and safe pedestrian spaces also have been focused on.

DISCOVER Design Concept

Basically, the design of every structure built is inspired by futuristic element and adding in with Japanese culture fundamental. 1,230 ft. high of Dream Tower is featured with majestic futuristic element and Japanese traditional origami, plus expected to be the new landmark of Osaka. For the Pavilion, the roof textures are inspired by participants country flags, while its wide architecture is representing Japanese Zen culture which brings the meaning of 'emptiness'. Hence, this could be sustainable future urban that promotes Japanese culture at the same time.

## Discover Japan Entertainment

Discover Japan would be the main entertainment, featuring two ways educational enjoyment between real and virtual world and will be a combination of AR/MR technologies, moderate-speed jet coaster and minor tourism spots' amusement. For instance, visitor can experience Japanese tea ceremony virtually at Kanazawa's pit stop and directly can experience it at provided Tea House in Japanese Traditional section. 10 passengers capacity of a jet coaster is set up for a track between two pit-stops and visitors can experience the enjoyment along the riding and at the pit-stop as well.

## Japanese Traditional Section

Tea House for Japanese tea ceremony, Japanese traditional food stalls and mini Japanese park are set up here especially for foreigners to learn Japanese culture. Five green recreation spaces are established between three Pavilion so that they will be easily accessible to everyone.

### Pavilion •

Main exhibitions and events will be held here with the application of AR/MR technologies.