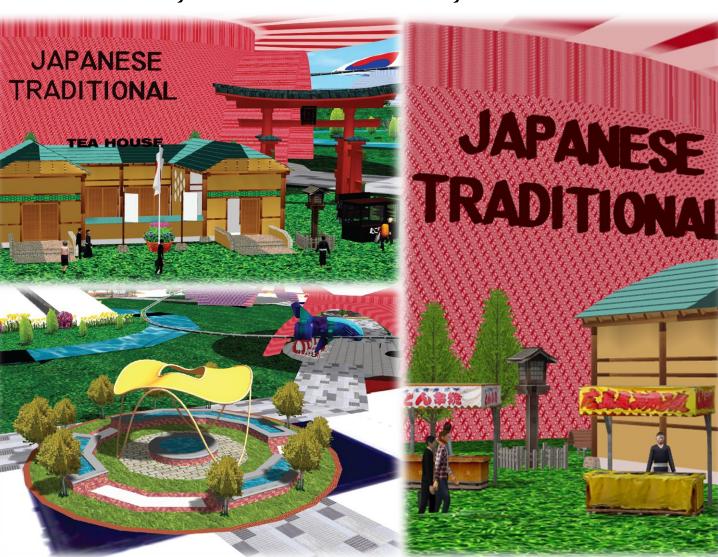

## Japanese Traditional Section

Tea House for Japanese tea ceremony, Japanese traditional food stalls and mini Japanese park are set up here especially for foreigners to learn Japanese culture. Five green recreation spaces are established between three Pavilion so that they will be easily accessible to everyone.