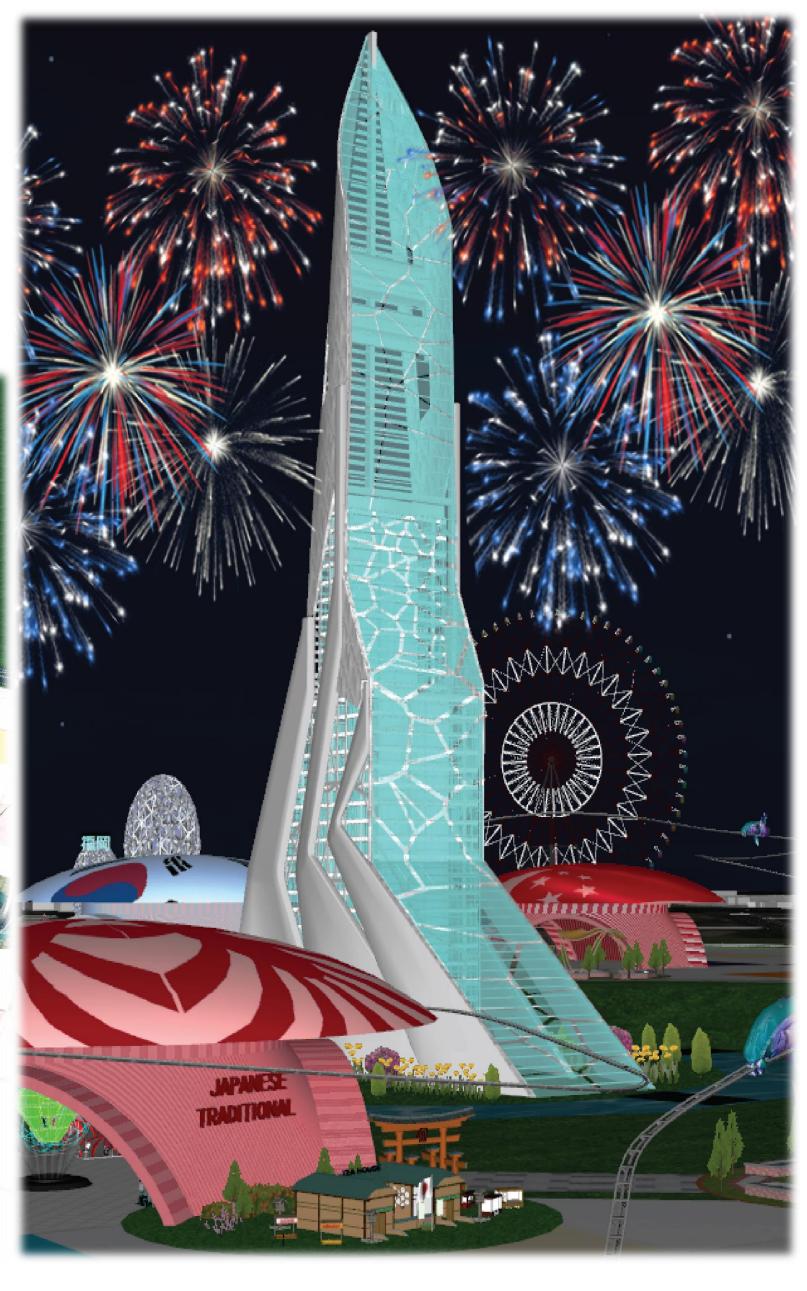

DISCOVER Design Concept

Basically, the design of every structure built is inspired by futuristic element and adding in with Japanese culture fundamental. 1,230 ft. high of Dream Tower is featured with majestic futuristic element and Japanese traditional origami, plus expected to be the new landmark of Osaka. For the Pavilion, the roof textures are inspired by participants country flags, while its wide architecture is representing Japanese Zen culture which brings the meaning of 'emptiness'. Hence, this could be sustainable future urban that promotes Japanese culture at the same time.