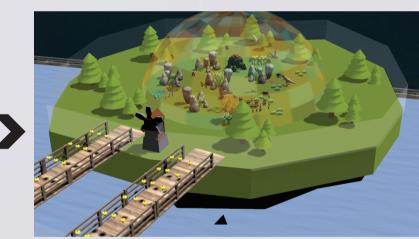

### Satellite Islands

The Expo Area After visiting the Centre, you should walkthrough the **Dancing bridges\***<sup>3</sup>. Here you can join-in Virtual Jurassic World, Music Festival and many other activies depend on each season of year!

#### The Dancing Bridges

The Dancing Bridges has abilities to generate and storing energy for the whole island from every physical footstep on it! It encourages people to exercise more. To keep everyone fit is one of our duty.