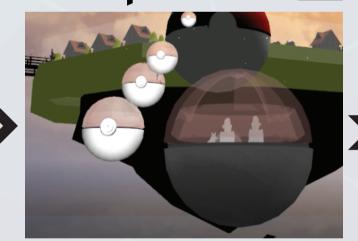

# **SKY ISLAND**

Mystery explained

Intelligent Magnetic Ring (IMR) is a giant Magnet could push the whole island up. IMR will auto measure the weight of people to add/remove magnetic force and keep the island height stable.

The magnetic fields cancel each others. It keeps the magnetic force on the island surface equals to zero. Therefore, it would not harm people health on the island.