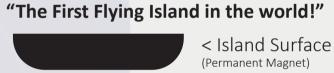

# **SKY ISLAND**

Mystery explained

Intelligent Magnetic Ring (IMR) is a giant Magnet could push the whole island up. IMR will auto measure the weight of people to add/remove magnetic force and keep the island height stable.