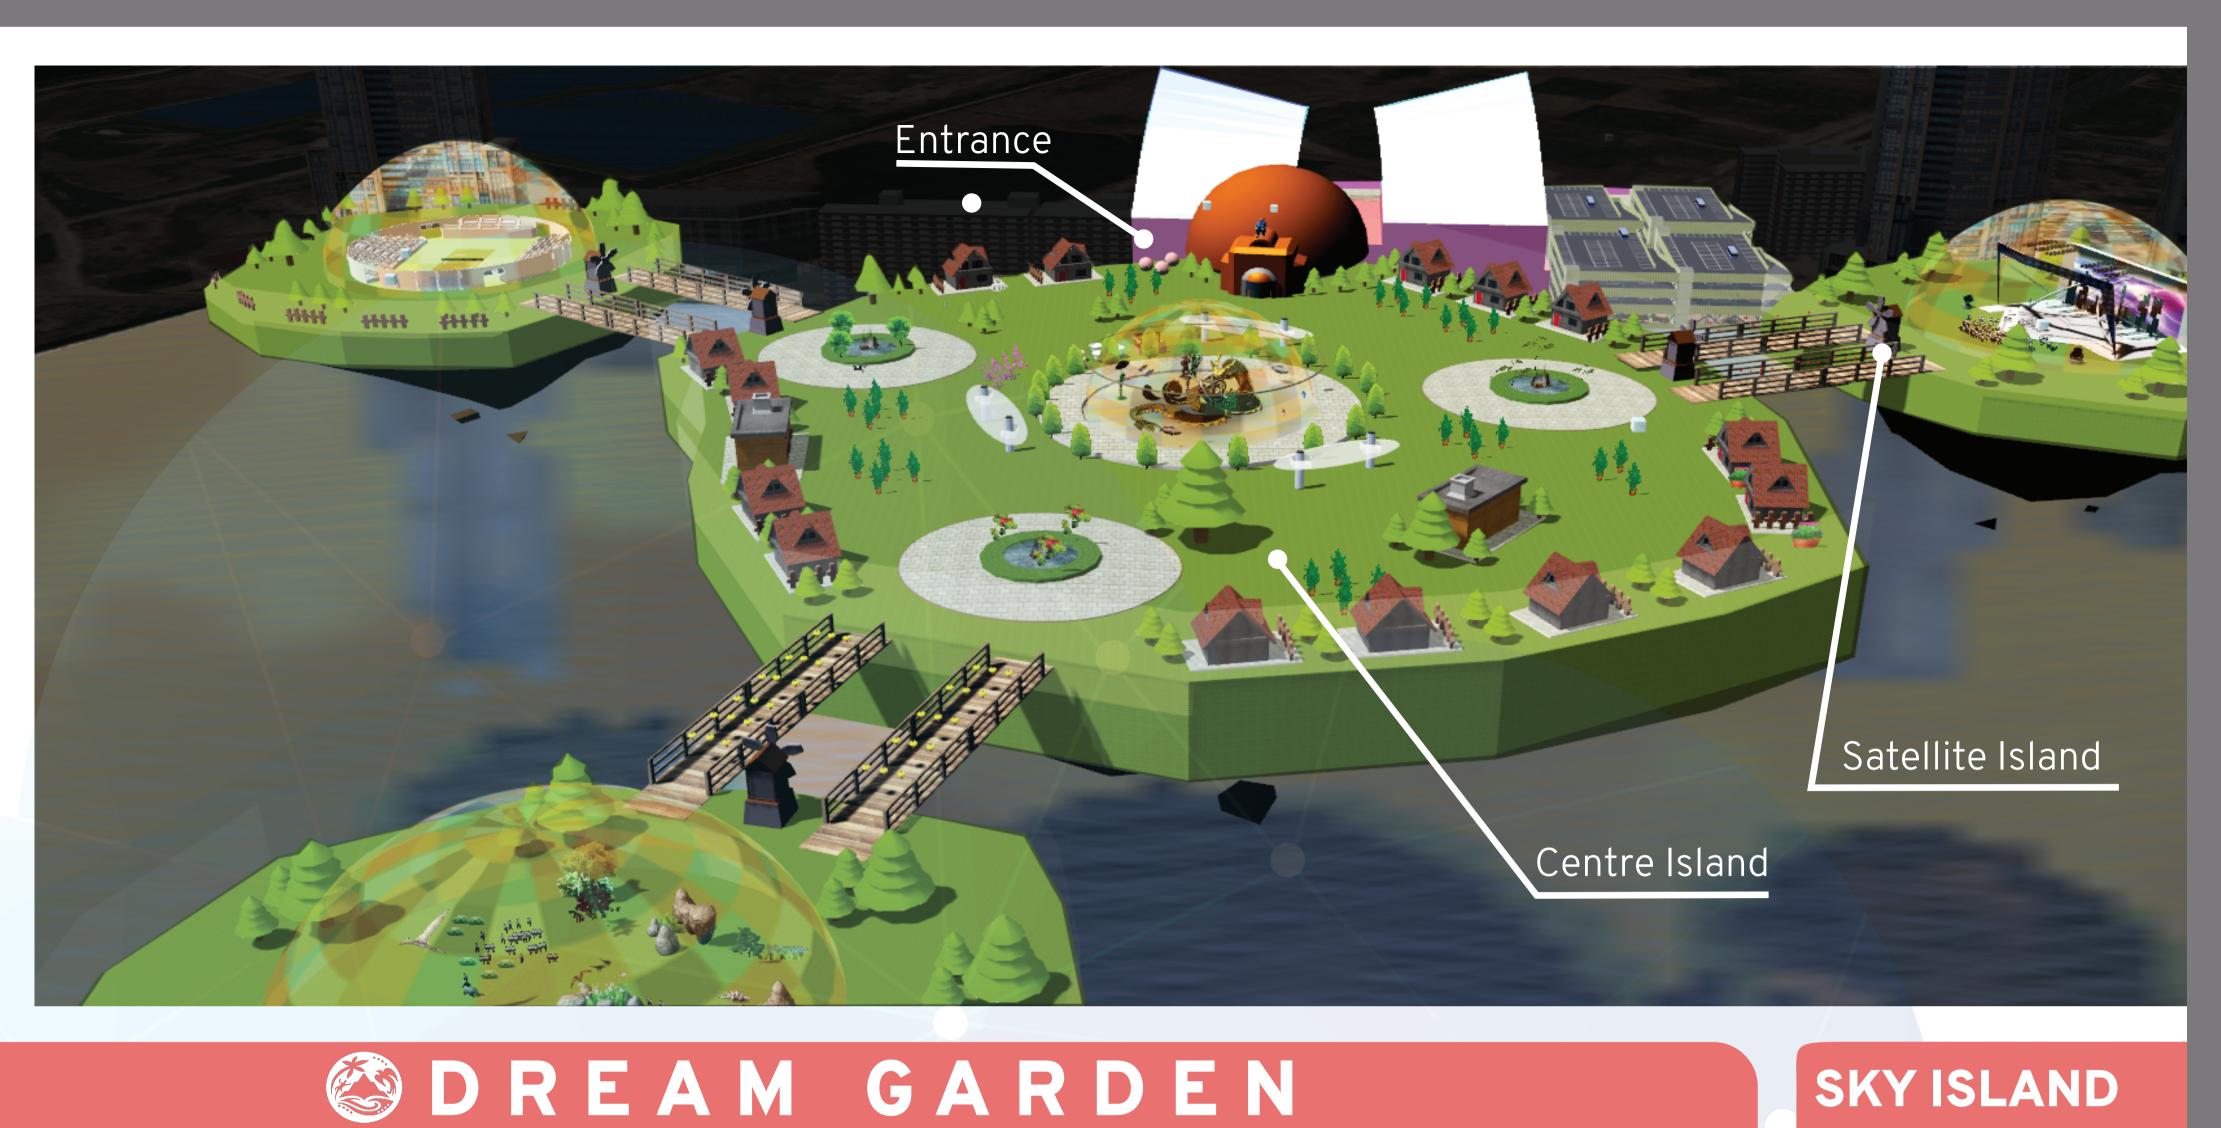

#### **Entrance**

Welcome To The Garden The best place for weekend events, throw outdoor parties or organize the world best exhibition/gallery. More supprise, everything will be happened

on the Sky\*1.

\*1: read the Sky Island for more.

#### Centre Island

Historical Design

Enjoy the old structure coming from the Ancienta place where we can utilize for demonstrating the antique architecture. This is an ideal place to take some pictures with your friends and family.

### Satellite Islands

The Expo Area After visiting the Centre, you should walkthrough the **Dancing bridges\***<sup>3</sup>. Here you can join-in Virtual Jurassic World, Music Festival and many other activies depend on each season of year!