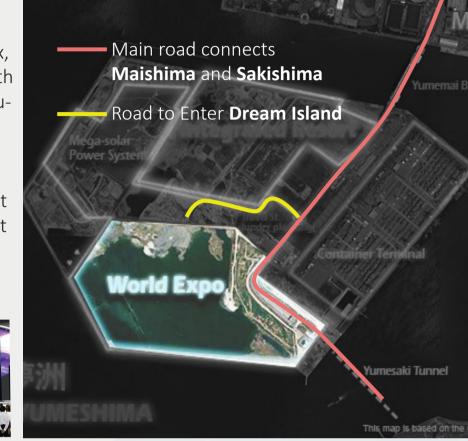

# INTRODUCTION

Holding an important location in the transportation network and owning a large area capable of future development, Yumeshima has been chosen as World Expo 2025 Candidate with any doubt. Of the four given areas in Yumeshima, we decided to concentrate on the World Expo part. After researching, our team has come up with a *flying masterpiece*. Utilizing our advantage of the good base in information technology, we would like to transfer this potential place to become one of the best Expo in the world. There would not be just art & design but also the latest future technology from all over the world to create the best adventure.

### Satellite Islands

The Expo Area After visiting the Centre, you should walkthrough the **Dancing bridges\***<sup>3</sup>. Here you can join-in Virtual Jurassic World, Music Festival and many other activies depend on each season of year!