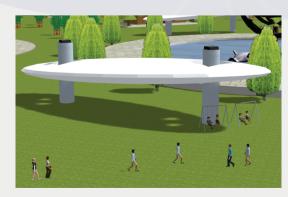

# **SKY ISLAND**

Mystery explained

Intelligent Magnetic Ring (IMR) is a giant Magnet could push the whole island up. IMR will auto measure the weight of people to add/remove magnetic force and keep the island height stable.

The magnetic fields cancel each others. It keeps the magnetic force on the island surface equals to zero. Therefore, it would not harm people health on the island.