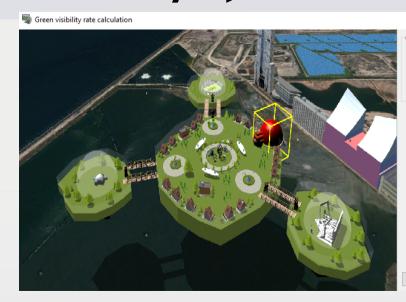

## **Greenery Space Analysis**

Green visibility rate: 85.3% Calculate Close Help

This is the figure we received after constructing the Island. The green visibility rate analyzed by Green visibility rate calculation (UC win-road plugin) is 85.3%. We are aiming to an above 90% result in the future. "Numbers never lie"