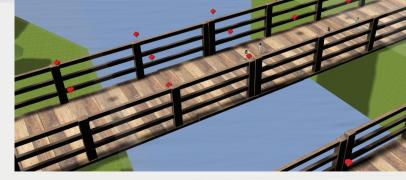

### Satellite Islands

The Expo Area After visiting the Centre, you should walkthrough the **Dancing bridges\***<sup>3</sup>. Here you can join-in Virtual Jurassic World, Music Festival and many other activies depend on each season of year!

#### The Dancing Bridges

The Dancing Bridges has abilities to generate and storing energy for the whole island from every physical footstep on it! It encourages people to exercise more. To keep everyone fit is one of our duty.