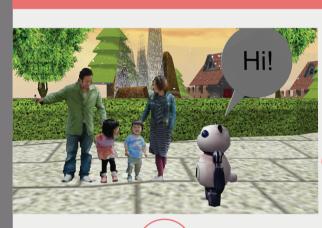

## INTELLIGENT ROBOTS

Al Panda talks

with people

you will not believe your eyes!"

"They looked so cute and so smart that

they could ever have!