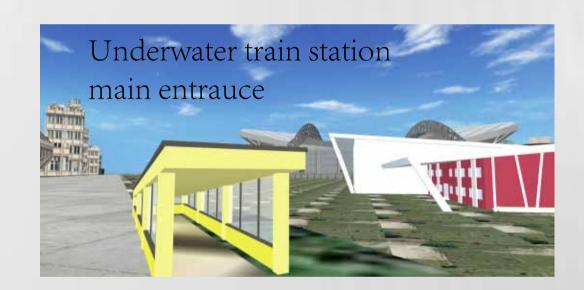

#### Access

The island can be accessed by ship and underwater train. The ship and underwater train also can be used for other purpose. For example during the opening of the olympic event, the people who are staying in the main island hotel can outlook the scenery of the sea, main stadium, skytree and many more. The night scenery will be good also.

Furthermore they also can enjoy the sightseeing during days. For example, if they go to the Tokyo disnealand by using the ship at 10 o'clock in the morning, the 20 minutes approximately time needed for the travel will not be felt, because of the beautiful scenery of the sea. Then when they return to the hotel, they can use the underwater train and enjoy the beautiful and gorgeous scene of the underwater world.