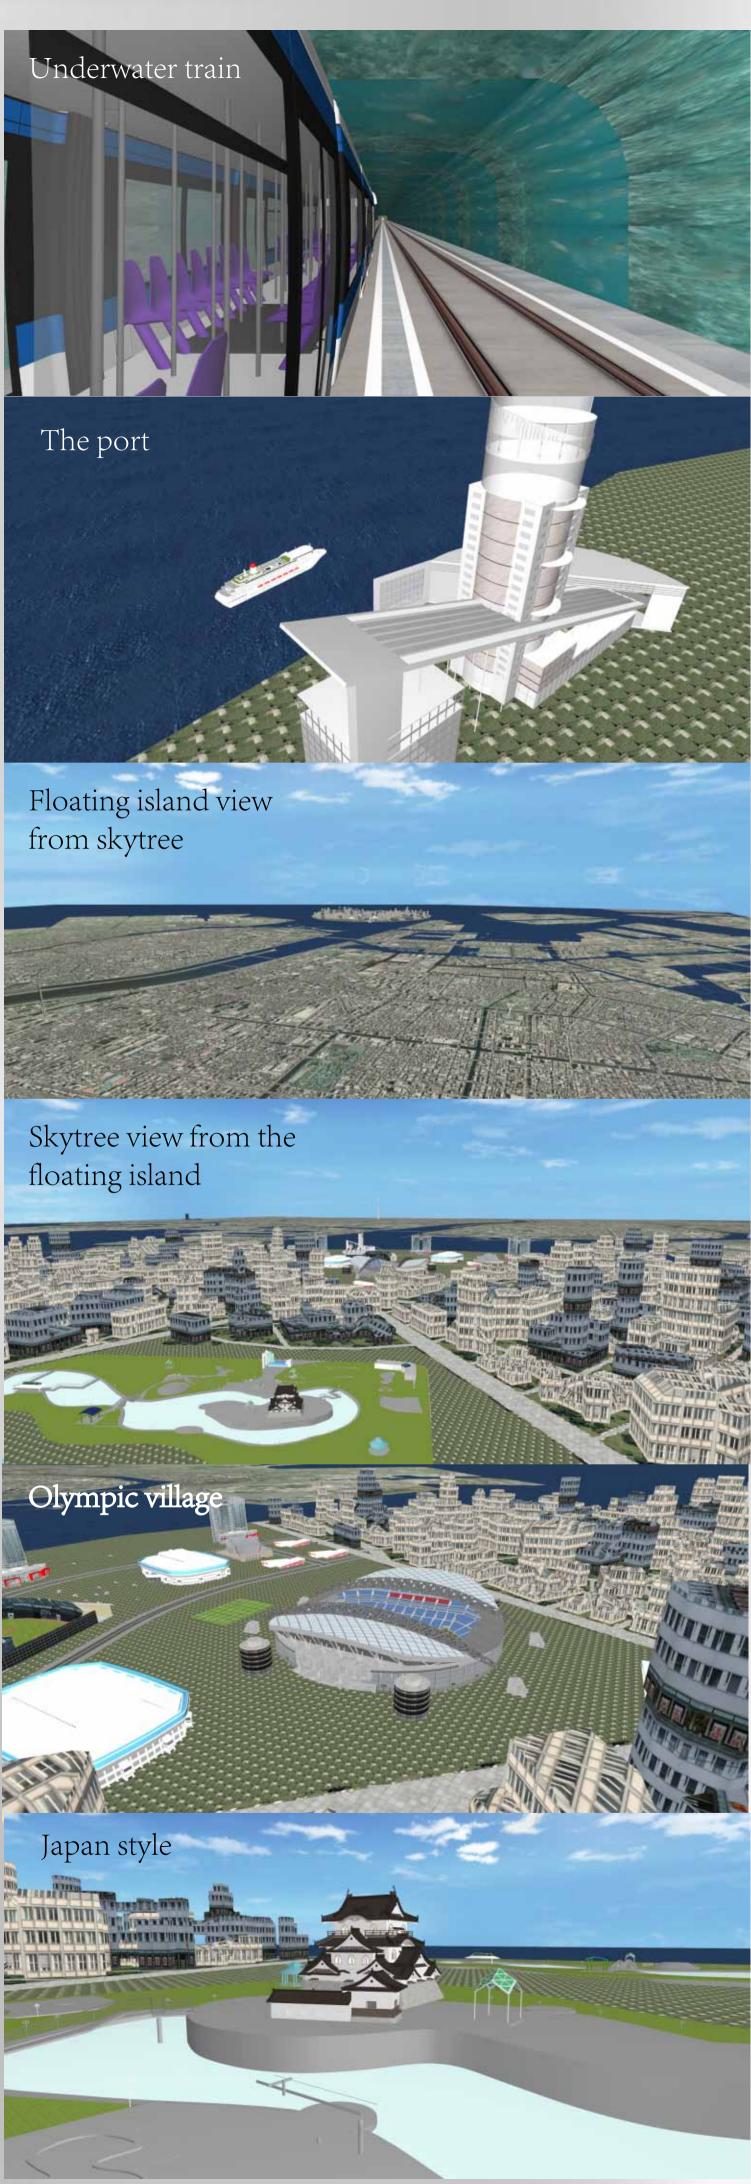

#### Access

The island can be accessed by ship and underwater train. The ship and underwater train also can be used for other purpose. For example during the opening of the olympic event, the people who are staying in the main island hotel can outlook the scenery of the sea, main stadium, skytree and many more. The night scenery will be good also.

Furthermore they also can enjoy the sightseeing during days. For example, if they go to the Tokyo disnealand by using the ship at 10 o'clock in the morning, the 20 minutes approximately time needed for the travel will not be felt, because of the beautiful scenery of the sea. Then when they return to the hotel, they can use the underwater train and enjoy the beautiful and gorgeous scene of the underwater world.