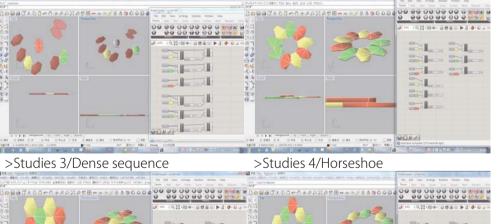

>Studies 1/Distributed Who live there are able to live in own way, unity as a whole has been lost. >Studies 2/Round

You are able to have a place where you can waterfront that can be shared by people in the middle, people gather. >Studies 3/Dense sequence Place where you can walk around

with wave >Studies 4/Horseshoe Born in the middle of the bay, moderate relationships with others is born.

people were born. This form can cope

### >Studies 1/Distributed

>Studies 2/Round