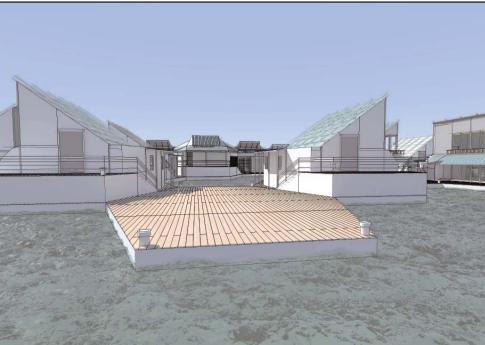

The flow deck without anything is used for various activities.

- 1 . Landing
- 2 . Playground 3. Meeting ground
- 4 . Fishing
- 5. Swimming

> Using Grasshopper, I have examined the combination. This form is suitable for a variety of combinations.

# ■ Three kinds of units which form a colony

This building is the space for living.

There is dwelling space which was suitable at sea taking in the element of a Japanese building. The yard can be enlarged or it can share between being connected with peacefulness. the others.