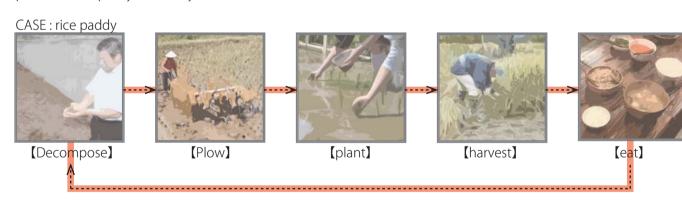

# ■ The community network cherished by food

> Regional network that fosters a collaborative project Residents of this city to grow rice and vegetables. Residents cultivate the soil together, planting seeds and seedlings, and harvesting. Food that has been harvested, residents lined up at the table of cooking. After eating, it returns to the soil as compost them again. Circulating the "food" in this city.

By putting into circulation "food" in the life, Regional network that fosters collaboration in the form, to improve the production capacity of the city.