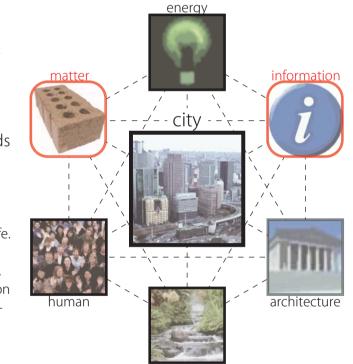

# ■ The floating town which makes a cyclical form life style possible

> Six elements which constitute a city The city consists of the following six elements. It is a substance, energy, information, an artifact, nature, and a person. A city serves as a figure which should exist essentially because six elements have a relation mutually.