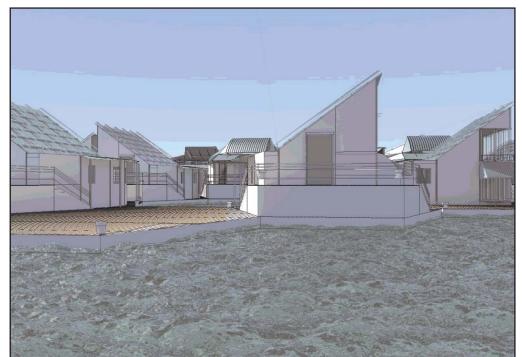

# ■ Three kinds of units which form a colony

This building is the space for living.

There is dwelling space which was suitable at sea taking in the element of a Japanese building. The yard can be enlarged or it can share between being connected with peacefulness. the others.