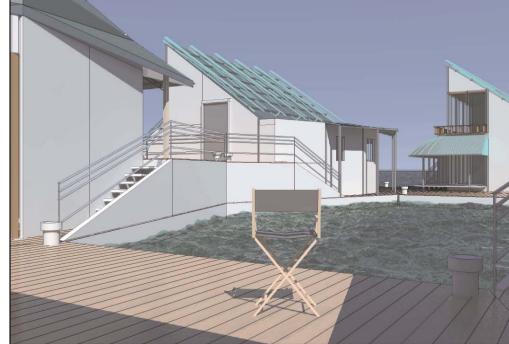

The flow deck without anything is used for various activities.

- 1 . Landing
- 2 . Playground 3. Meeting ground
- 4 . Fishing
- 5. Swimming

> Using Grasshopper, I have examined the combination. This form is suitable for a variety of combinations.