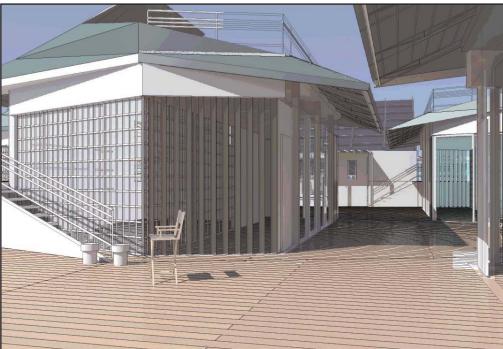

> type03

This building is store space.

On the first floor, various stores are

formed if stores gather. and the

second floor is the space of open

contained. A shopping center will be