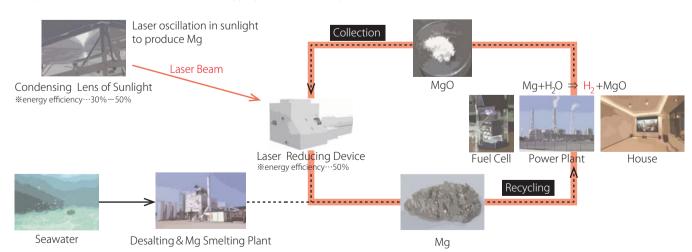

Fresh water required for magnesium power generation is secured using the wastewater treatment facility with which the sea firefly is equipped.

### ■ The energy cycle system by magnesium power generation

Contains magnesium of the amount of energy comparable to (t 1800 trillion) worth approximately 300 000 years magnesium and performs clean energy cycle does not generate CO2.