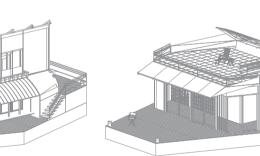

# ■ Three kinds of units which form a colony

This building is the space for living.

There is dwelling space which was suitable at sea taking in the element of a Japanese building. The yard can be enlarged or it can share between being connected with peacefulness. the others.

> type03

This building is store space.

On the first floor, various stores are

formed if stores gather. and the

second floor is the space of open

contained. A shopping center will be