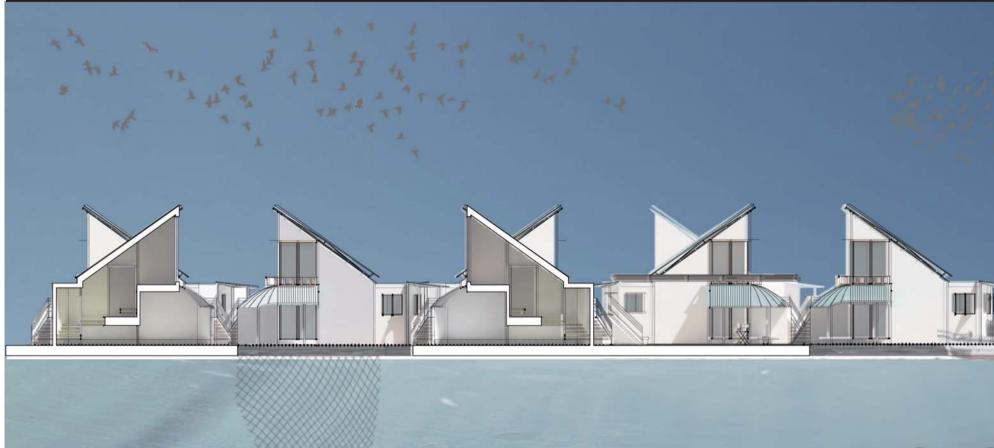

# ■ Three kinds of units which form a colony

This building is the space for living.

There is dwelling space which was suitable at sea taking in the element of a Japanese building. The yard can be enlarged or it can share between being connected with peacefulness. the others.

> type03

This building is store space.

On the first floor, various stores are

formed if stores gather. and the

second floor is the space of open

contained. A shopping center will be