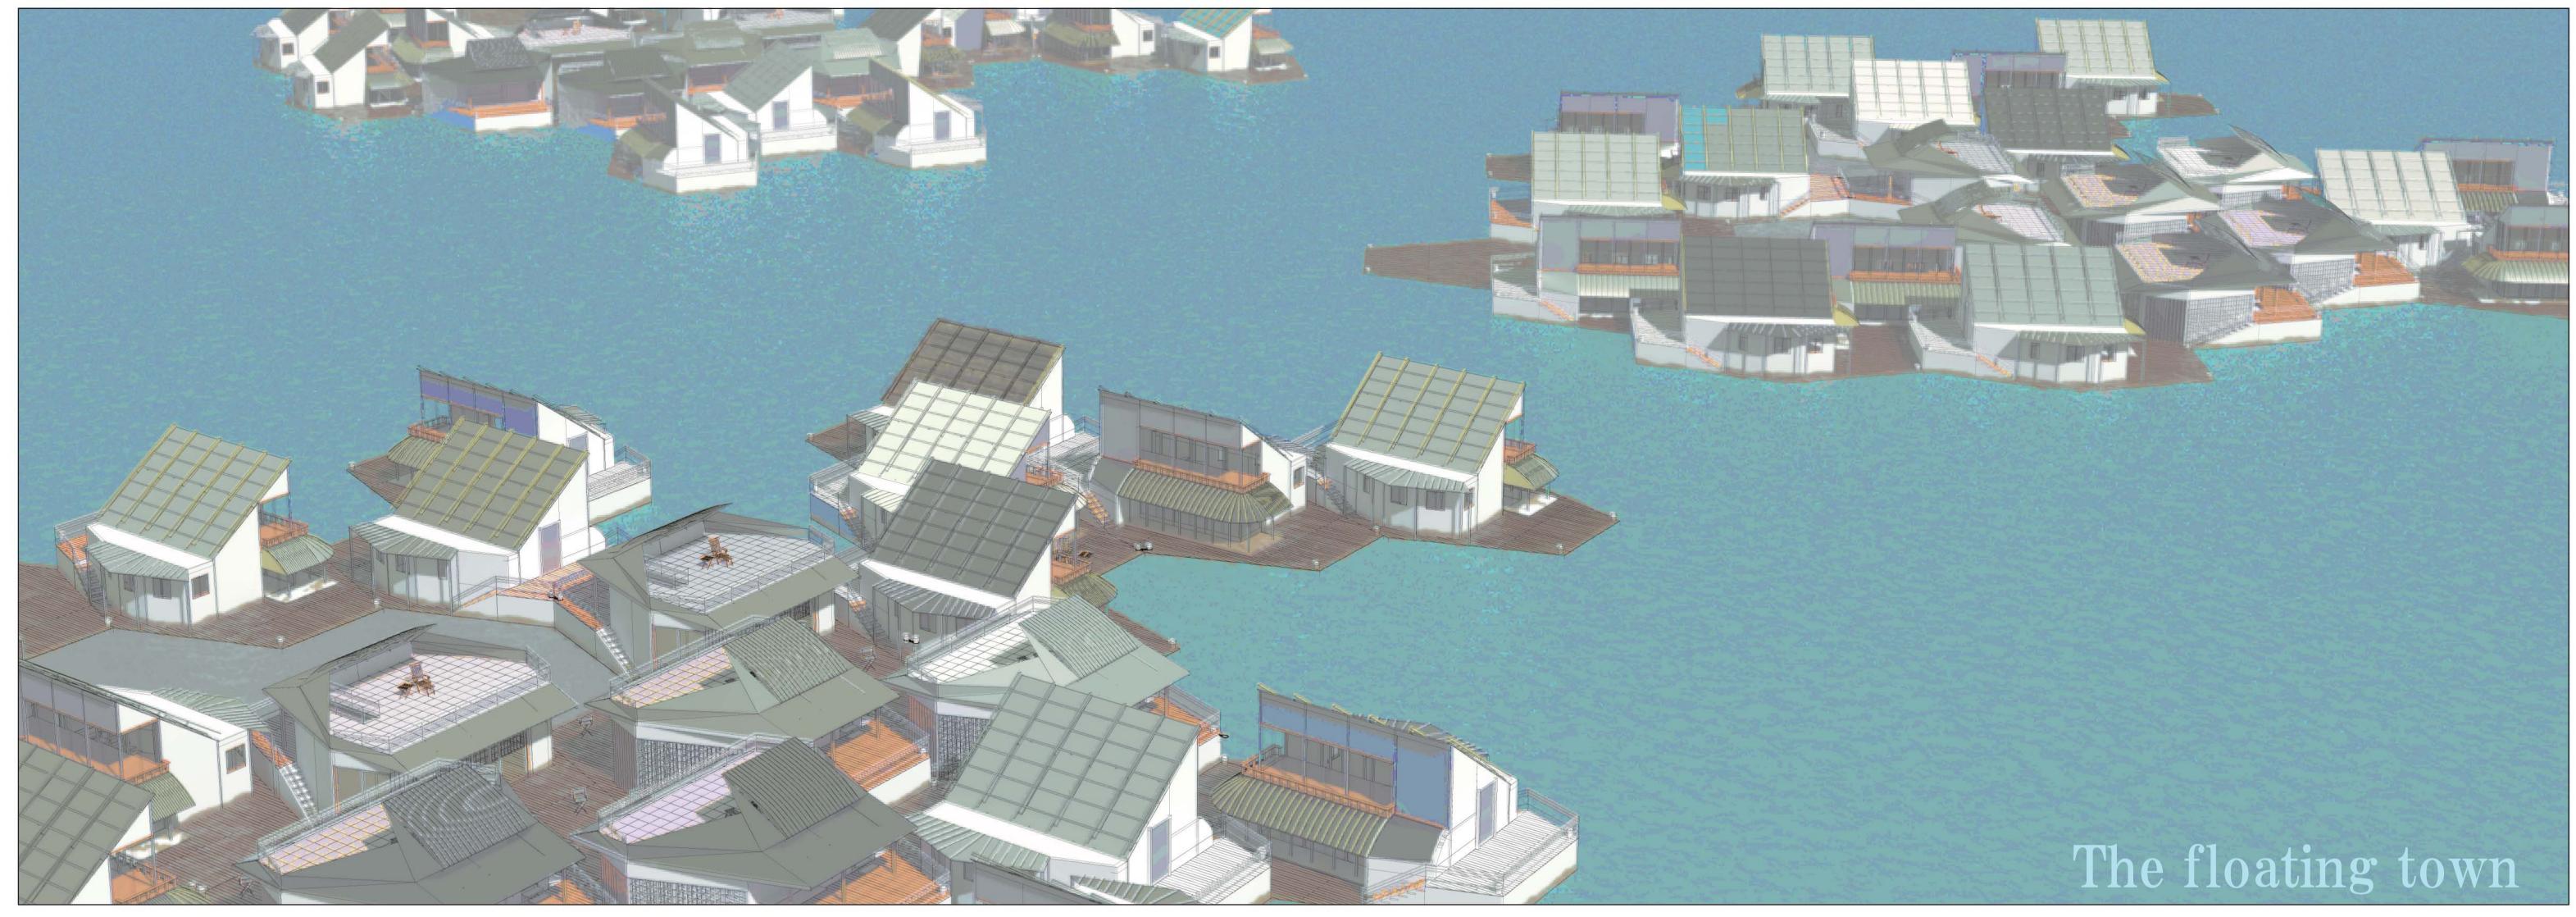

# ■ The floating town which makes a cyclical form life style possible

> Six elements which constitute a city The city consists of the following six elements. It is a substance, energy, information, an artifact, nature, and a person. A city serves as a figure which should exist essentially because six elements have a relation mutually.

### ■ Relation with a ground city

Access to a [title] is possible by the road which has extended from Tokyo Bay Aqua-Line. Various agricultural-work experience events are held for every time, such as rice planting and harvest. It can participate also except those who live here. The children who live in the city which does not touch agricultural work usually also visit.

# ■ The community network cherished by food

> Regional network that fosters a collaborative project Residents of this city to grow rice and vegetables. Residents cultivate the soil together, planting seeds and seedlings, and harvesting. Food that has been harvested, residents lined up at the table of cooking. After eating, it returns to the soil as compost them again. Circulating the "food" in this city.

# ■ Three kinds of units which form a colony

This building is the space for living.

There is dwelling space which was suitable at sea taking in the element of a Japanese building. The yard can be enlarged or it can share between being connected with peacefulness. the others.

> type03

This building is store space.

On the first floor, various stores are

formed if stores gather. and the

second floor is the space of open

contained. A shopping center will be