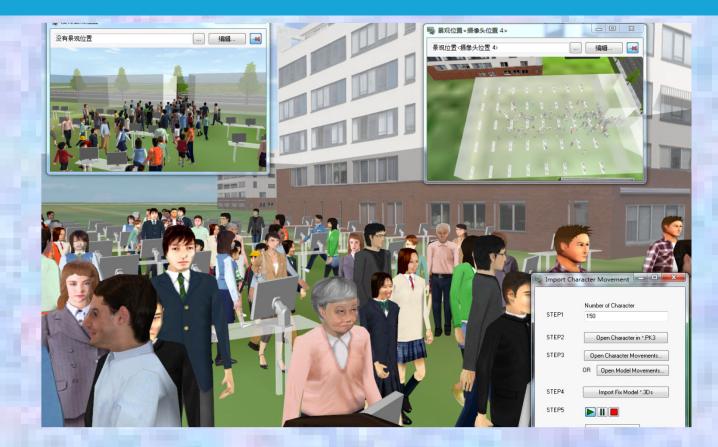

# The Cloud Programming World Cup

# Pedestrian Evacuation --- Cloud 1205

various accidents
caused by crowds

a plugin about
pedestrian evacuation







pedestrian

scene

pedestrian evacuation

**Design of evacuation algorithm** Lattice gas model , which is the rule-based, its time , space, states are discrete.





three-dimensional dynamic visualization of pedestrian Evacuation in UC-win/Road

#### Future Prospects

- Study the processes of more complex and larger-scale population movement or evacuation.
- Optimization and design of pedestrian facilities.
- Induction of pedestrian and route planning of evacuation.