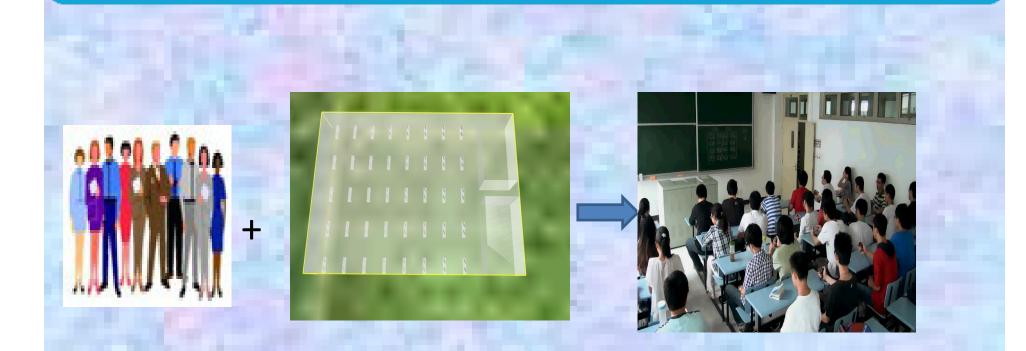

# Pedestrian Evacuation --- Cloud 1205

various accidents
caused by crowds

a plugin about
pedestrian evacuation

pedestrian

scene

pedestrian evacuation

**Design of evacuation algorithm** Lattice gas model , which is the rule-based, its time , space, states are discrete.