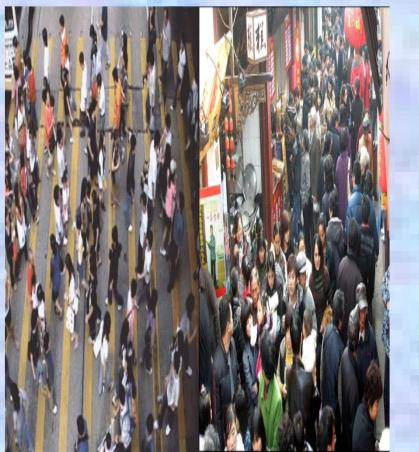

# Pedestrian Evacuation --- Cloud 1205

various accidents
caused by crowds

a plugin about
pedestrian evacuation

pedestrian

scene

pedestrian evacuation

**Design of evacuation algorithm** Lattice gas model , which is the rule-based, its time , space, states are discrete.