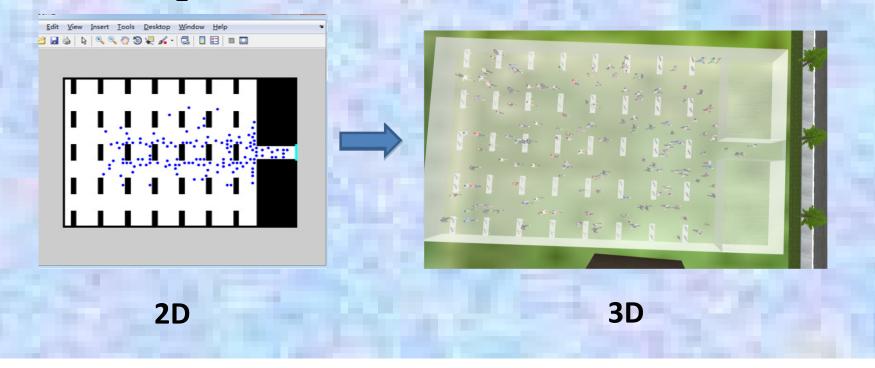

# The Cloud Programming World Cup

# Pedestrian Evacuation --- Cloud 1205

various accidents
caused by crowds

a plugin about
pedestrian evacuation







pedestrian

scene

pedestrian evacuation

**Design of evacuation algorithm** Lattice gas model , which is the rule-based, its time , space, states are discrete.





three-dimensional dynamic visualization of pedestrian Evacuation in UC-win/Road

#### Future Prospects

- Study the processes of more complex and larger-scale population movement or evacuation.
- Optimization and design of pedestrian facilities.
- Induction of pedestrian and route planning of evacuation.