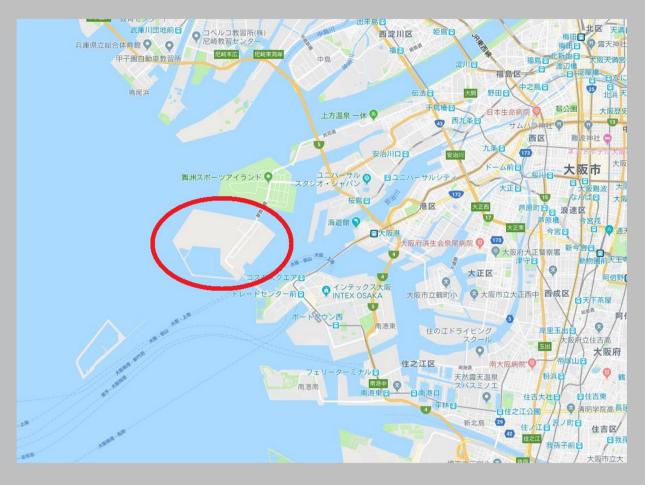

## Context

Yumeishima Island in Osaka is the island where the Osaka Expo will be held in 2025. We will solve the problems of Osaka city's environment and job market, and make Osaka a famous place after the expo.