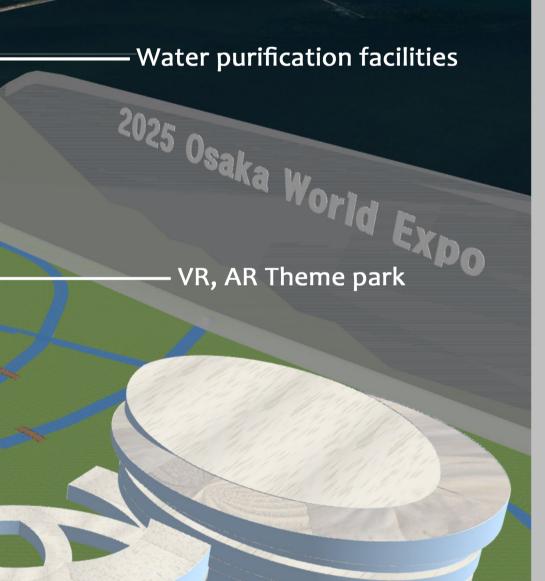

## Process

First, resort hotels to attract family tourists and continue to make profits. Second, a future-oriented theme park that can take advantage of vr ar elements linked to the expo

Third, water purification facilities that incorporate tourism factors in addition to environmental pollution resolution Finally, considering the means of transportation that organically links the three regions to the expo

\* Water purification facilities

#### **Facilities Planning**

We used vr, ar, and technology not only in the expo but also in the theme park to decorate it with tourist elements. In addition, drone and hologram laboratories were placed around the center observatory, and magnetic levitation trains were planned to connect water purification facilities, resorts, expo and theme parks