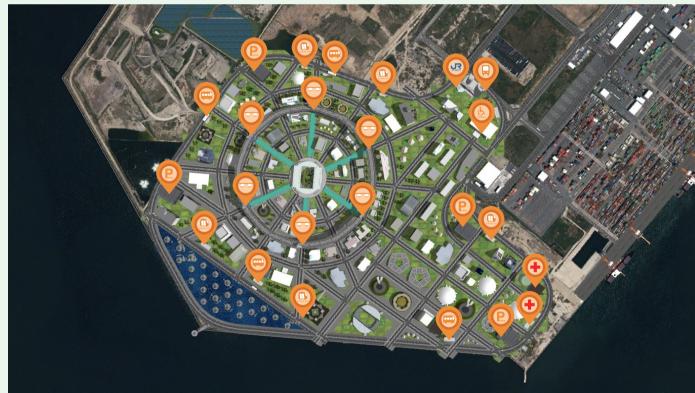

# Traffic planning

Transportation is designed primarily in the shape of square grid and radiant wreaths. The roundabout transportation system is mainly composed of smart circle, solar energy track and sidewalk so as to boost the utilization of local public transportation. Besides, the construction of underground JR and subway is needed to ease the traffic.

Solar-Powered Gondola

**PODs** 

**Automated Shuttle Car** 

JR

Subway

**Intelligent parking Lot** 

**Intelligent Wheel Chair** 

**Emergency Medical Service** 