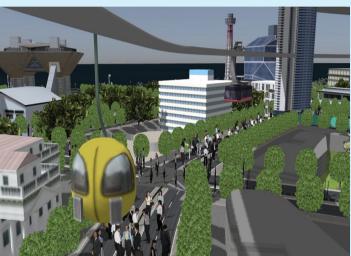

# Traffic planning

Transportation is designed primarily in the shape of square grid and radiant wreaths. The roundabout transportation system is mainly composed of smart circle, solar energy track and sidewalk so as to boost the utilization of local public transportation. Besides, the construction of underground JR and subway is needed to ease the traffic.

Solar-Powered Gondola

**PODs** 

**Automated Shuttle Car** 

JR

Subway

**Intelligent parking Lot** 

**Intelligent Wheel Chair** 

**Emergency Medical Service** 