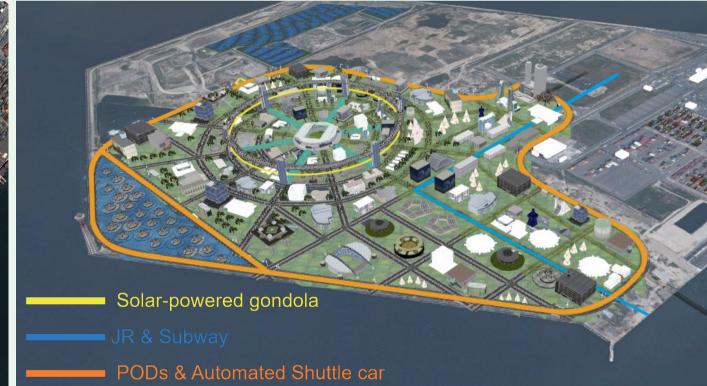

# Traffic planning

Transportation is designed primarily in the shape of square grid and radiant wreaths. The roundabout transportation system is mainly composed of smart circle, solar energy track and sidewalk so as to boost the utilization of local public transportation. Besides, the construction of underground JR and subway is needed to ease the traffic.

Solar-Powered Gondola

**PODs** 

**Automated Shuttle Car** 

JR

Subway

**Intelligent parking Lot** 

**Intelligent Wheel Chair** 

**Emergency Medical Service** 